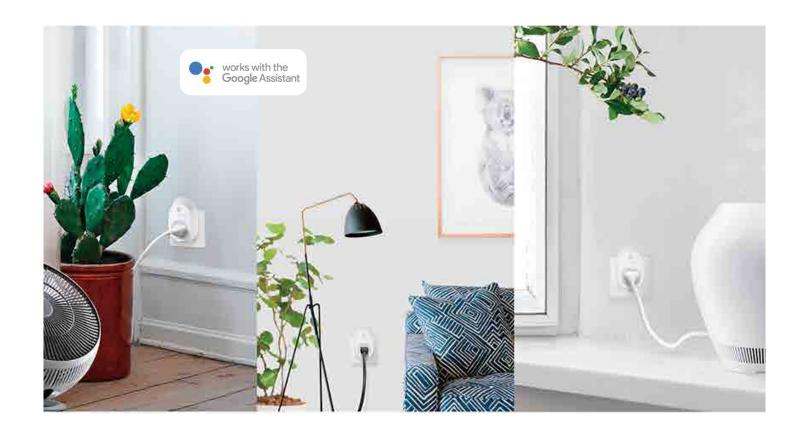

## Compatible with Google Assistant for Voice Control

You can use Kasa to pair TP-Link smart home products with Google Assistant, which gives you the ability to control your home with voice commands.

#### Compatibility

- · Works with Google Assistant You can pair the Smart Plugs with Google Assistant for voice control.
- · Compatible with Android, iOS The free Kasa app lets you run Smart Plugs from any Android (4.1 and higher) or iOS (iOS 9 and higher) devices.