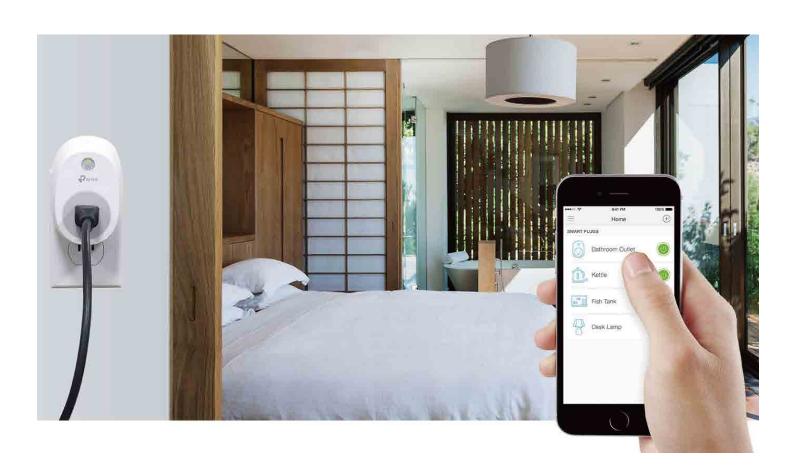

## Easily Manage Your Home Electronics Anytime, Anywhere

The Smart Plugs are easy to set up, and make it easier to manage your home electronics anywhere in the world with a tap of your smartphone. You can also schedule the Smart Plugs to automatically power electronics on and off as needed.

#### Ease of Use

- · Anywhere and Anytime Control devices connected to the Smart Plugs anywhere with the free Kasa app.
- · Schedule and Timer Schedule the Smart Plugs to automatically power electronics on and off as needed, like setting lights to come on at dusk or turn off at sunrise.